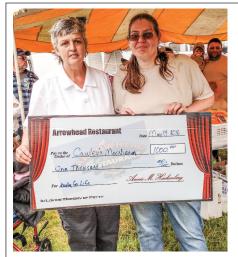

The Arrowhead Drive-In Restaurant recently made a \$1,000 contribution to benefit Terry's Moonbeams Relay for Life Team. It was another successful year for Terry's Moonbeams Car Show on May 14 at the Arrowhead, near Milton, according to organizers. The car show was formed in memory of Terry Cawley, a car enthusiast who passed away from brain cancer on Dec. 26, 1999. Terry's brother, Joe, and other family members and friends then started the fundraiser. Joe passed away in 2014, and his family and the Terry's Moonbeam Team continue with the tradition to raise money to beat cancer. The Arrowhead Team understands the pain and loss, especially following the passing of owner Patty Hackenberg in October 2015 to brain cancer.