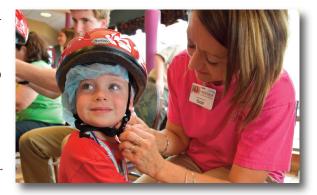

**Available Sites and Commercial & Industrial Buildings** 

Ann Dzwonchyk, Educator with Evangelical Community Health and Wellness, fits a helmet on a child at last year's bike helmet safety giveaway event. This year's event is being held June 13, 2016 from 4-6 pm, at the McDonald's on Route 15 in Lewisburg. Every year, about 300,000 kids go

to the emergency department because of bike injuries, and at least 10,000 kids have injuries that require a few days in the hospital. One such injury is head injury, which can mean brain injury. Wearing a Consumer Product Safety Commission (CPSC) regulated bicycle helmet can reduce the chances of your child experiencing a head injury during a fall.