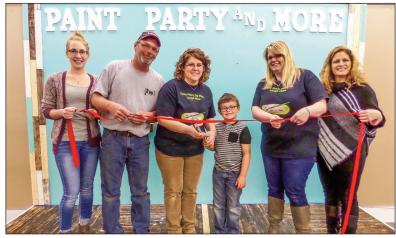

The folks behind Paint, Party and More, 5190 State Route 405, Milton, celebrated with a ribbon cutting Friday, April 29. Traci Messinger, owner, is surrounded by her family. They are standing on the stage where Traci teaches from and patrons have their pictures taken with their masterpieces. From left, are: Deavon Dreisbach, Traci's future daughter-in-law; Michael Messinger, Traci's husband; Traci; Keegan McCaffery, 6, her grandson; Ashley McCaffery, Traci's daughter; and Catina Hufnagle, Traci's sister. PP&M offers a wide variety of activities for all ages and talent levels, including: step-by-step instruction, birthday events, fundraisers and Wine & Canvas. There is plenty of room in the spacious studio for consignment work as well. For details, visit: www.paintpartyandmore.com and visit them on Facebook.