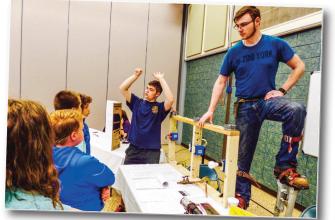

Milton Area High School Building Trades students share their tools and overall excitement with 4th- and 5th-graders at the Spring Career Awareness Fair in May at Baugher Elementary School, Milton.

The attendees of Empower with Paint show off their masterpieces after a fun evening at Paint, Party & More.

this year to show

off the trades they

are learning and

preparing

them for the workforce. The fields

ranged from early childhood education to auto-tech and even 3D printing. Thank you to everyone who attended, including the following Central PA Chamber members: Customized Tutoring Services, Lewisburg; GSV YMCA Milton Branch; Lowe's Home Improvement, Selinsgrove; Mary Kay (Kathy Hillyard), McCann School of Business and Technology, Lewisburg; Paint, Party & More, Milton; ProCare Physical Therapy and Fitness, Lewisburg; Telos Educational Services, Montandon; Transitions, Lewisburg; and T-Ross Brothers Construction, Montandon.