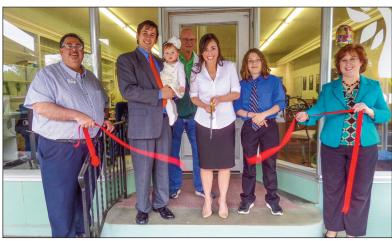

Web Video TV Commercials Promotional Videos Safety Videos Tape/Film to DVD Conversion Green Screen Teleprompter Camera Crane

secvproductions.com 570.275.8881

Congratulations to Telos Educational Services (Telos Tutoring)! On Friday, May 6, Erin Conner, Director, cut the ribbon on the new business with family, friends and fellow Central PA Chambers there to help celebrate! From left, are: Bruce Smith, Central PA Chamber President/CEO; Joe Conner, Erin's husband, holding their 10-month-old daughter, Gia; Dale Sheets, property owner; Erin Conner; son Ethan Conner-Price; and state Rep. Lynda Schlegel Culver. TELOS, Greek for Goal, Purpose, Fulfilled Potential, offers a wide variety of classes for students, as well as adults. The business is at 115 Main St., Montandon and online at www.telostutoring.com.