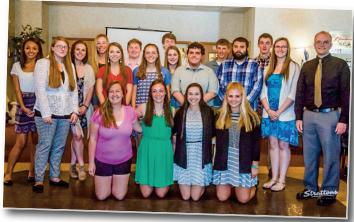

# THE BLSV CLASS OF 2016

LEWISBURG/BLOOMSBURG - Celebrating its 20th Anniversary, an-BUILDING LEADERS SUSQUEHANNA VALLEY other year of Building Leaders for the Susquehanna Valley (BLSV) is in the books. Thirty-six students from 9 area school districts graduated from the program at the end of April. One of the two venues was La Primavera Italiano Ristorante & Pizzeria, which easily sat 75 for lunch. The second was at Trinity Reformed UCC, Bloomsburg, and catered by That Kitchen Witch...On Wheels. The Keynote Speaker for both events was Dr. Kevin Sensenig, President of Interaction Dynamics Group. Citations from the Central PA Chamber/Business & Education Association, state Sens. John Gordner and Gene Yaw and gifts were given to each of the students.

For the 2015-16 year, the District 1 group was made up of high school juniors from Meadowbrook Christian School, Midd-Mifflinburg Milton Area and Warrior Run high schools. District 2 includes: Columbia-Montour Vo-Tech, Benton Area, Millville Area and Southern Columbia high schools.

BLSV Director Jeff Shaffer with the District 1 students of BLSV after graduation on April 21 at La Primavera Ristorante & Pizzeria, Lewisburg