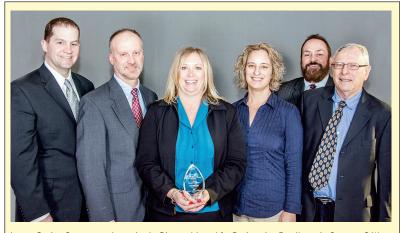

# THE BLSV CLASS OF 2016

LEWISBURG/BLOOMSBURG - Celebrating its 20th Anniversary, an-BUILDING LEADERS SUSQUEHANNA VALLEY other year of Building Leaders for the Susquehanna Valley (BLSV) is in the books. Thirty-six students from 9 area school districts graduated from the program at the end of April. One of the two venues was La Primavera Italiano Ristorante & Pizzeria, which easily sat 75 for lunch. The second was at Trinity Reformed UCC, Bloomsburg, and catered by That Kitchen Witch...On Wheels. The Keynote Speaker for both events was Dr. Kevin Sensenig, President of Interaction Dynamics Group. Citations from the Central PA Chamber/Business & Education Association, state Sens. John Gordner and Gene Yaw and gifts were given to each of the students.

BLSV Director Jeff Shaffer with the District 1 students of BLSV after graduation on April 21 at La Primavera Ristorante & Pizzeria, Lewisburg