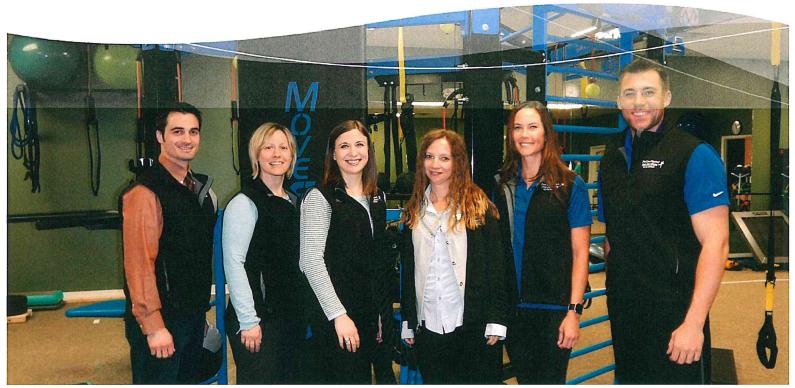

The Central PA Chamber was happy to celebrate with MePush on Thursday, April 7 to cut the ribbon on its newest location at 35 E. Market St., Bloomsburg. Need a place to relax, plug in or get some computer help?...Stop on by! From left, are: Bruce Smith, Central PA Chamber President/CEO; Connor Quinlan, MePush CEO; Tyler Kazar, COO; Craig Deter, IT Specialist & Bloomsburg Shop Manager; Ty Hoban, Field Service Director; Art Ocain, CTO; Bloomsburg Mayor Sandy Davis; and Fred Gaffney, President of The Columbia Montour Chamber of Commerce.