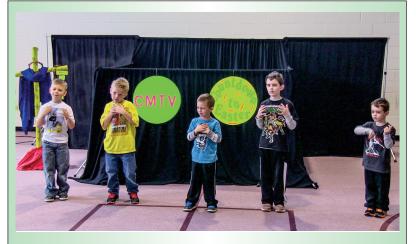

# THE BLSV CLASS OF 2016

LEWISBURG/BLOOMSBURG - Celebrating its 20th Anniversary, an-BUILDING LEADERS SUSQUEHANNA VALLEY other year of Building Leaders for the Susquehanna Valley (BLSV) is in the books. Thirty-six students from 9 area school districts graduated from the program at the end of April. One of the two venues was La Primavera Italiano Ristorante & Pizzeria, which easily sat 75 for lunch. The second was at Trinity Reformed UCC, Bloomsburg, and catered by That Kitchen Witch...On Wheels. The Keynote Speaker for both events was Dr. Kevin Sensenig, President of Interaction Dynamics Group. Citations from the Central PA Chamber/Business & Education Association, state Sens. John Gordner and Gene Yaw and gifts were given to each of the students.

BLSV Director Jeff Shaffer with the District 1 students of BLSV after graduation on April 21 at La Primavera Ristorante & Pizzeria, Lewisburg