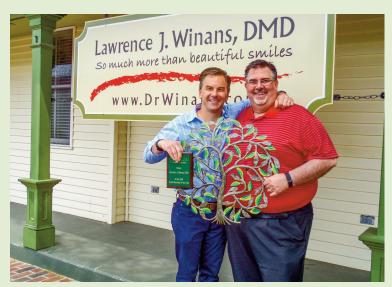

# 2016 Green Business OF THE YEAR

LEWISBURG - Congratulations to Lawrence J. Winans, DMD, in Lewisburg, awarded the 2016 Green Business of the Year Award by the Central PA Chamber of Commerce! Each Earth Day, the staff of the Central PA Chamber surprises one of its members with the award, selected from among those who filled out a Green Business Recognition Application. The staff looks at scores and overall impact when deciding the year's award recipient.

Dr. Lawrence "Larry" Winans accepted the award Friday afternoon, April 22, at his practice, 38 N. Second St., Lewisburg. His office team scored high in several categories, which include Solid Waste Prevention (e.g. using less paper, reusing shipping materials, buying reusable products), Recycling, Purchasing "green" products, Energy & Water Conservation, Involving Employees, Customers

and/or Suppliers in "green" practices, and Transportation choices. "The biggest thing we've done is invest in digital X-ray units," Dr. Winans said. "It eliminates the need for any fixer, developer and all the chemicals which are constantly used and dumped down the drain.

#### **GREEN BUSINESS** (continued)

"The digital X-ray system also exposes patients, and (the staff), to significantly reduced levels of radiation."

All Central PA Chamber members are encouraged to fill out the Green Business Recognition Application, and make updates as needed. Since the Green Business initiative started, more than 30 members have completed the form.

Bruce Smith, Central PA Chamber President/CEO (right) presents the 2016 Green Business of the Year Award to Dr. Lawrence "Larry" Winans of Lawrence J. Winans, DMD, on Earth Day, April 22. The award is made from a recycled oil drum.