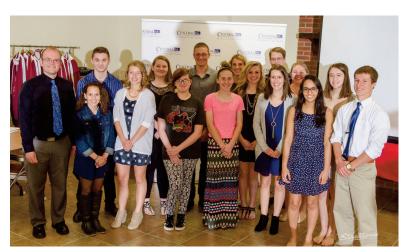

# THE BLSV CLASS OF 2016

LEWISBURG/BLOOMSBURG - Celebrating its 20th Anniversary, an-BUILDING LEADERS SUSQUEHANNA VALLEY other year of Building Leaders for the Susquehanna Valley (BLSV) is in the books. Thirty-six students from 9 area school districts graduated from the program at the end of April. One of the two venues was La Primavera Italiano Ristorante & Pizzeria, which easily sat 75 for lunch. The second was at Trinity Reformed UCC, Bloomsburg, and catered by That Kitchen Witch...On Wheels. The Keynote Speaker for both events was Dr. Kevin Sensenig, President of Interaction Dynamics Group. Citations from the Central PA Chamber/Business & Education Association, state Sens. John Gordner and Gene Yaw and gifts were given to each of the students.

For the 2015-16 year, the District 1 group was made up of high school juniors from Meadowbrook Christian School, Midd-Mifflinburg Milton Area and Warrior Run high schools. District 2 includes: Columbia-Montour Vo-Tech, Benton Area, Millville Area and Southern Columbia high schools.

If you want to learn more about being involved in BLSV, or having your school take part, please contact Jeff Shaffer at 570-742-7341 or jshaffer@centralpachamber.com.

BLSV Director Jeff Shaffer with the District 2 students of BLSV after graduation on April 28 at Trinty Reformed UCC, Bloomsburg.